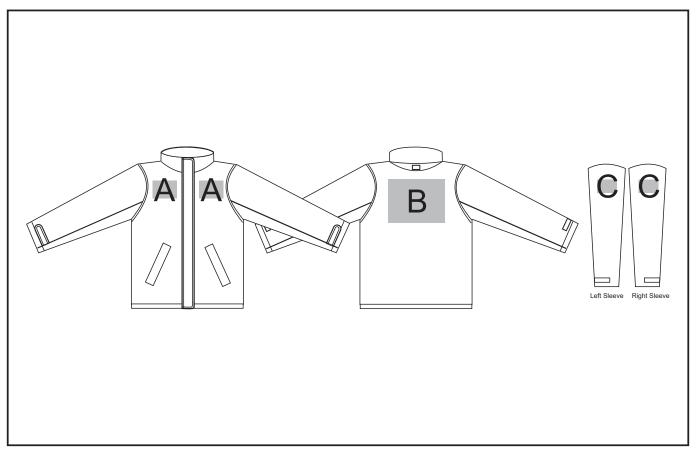

## **Branding Options:**

#### **Position A**

- 1. Embroidery (EMB) 9 colours Size: 100mm diameter
- 2. Digital Transfer Clothing (DTC) Full colour Size: 100mm wide x 100mm high

#### **Position B**

- 1. Embroidery (EMB) 9 colours Size: 200mm wide x 200mm high
- 2. Screen Print (SA) 1 colour Size: 260mm wide x 200mm high
- 3. Digital Transfer Clothing (DTC) Full colour Size: 210mm wide x 148mm high

#### **Position C**

- 1. Embroidery (EMB) 9 colours Size: 50mm diameter
- 2. Screen Print (SA) 1 colour Size: 60mm wide x 60mm high
- 3. Digital Transfer Clothing (DTC) Full colour Size: 50mm wide x 50mm high